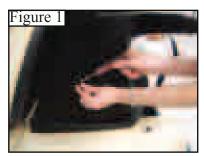

## Mounting Bracket for Club & Ball Washer Club Car Precedent 2004-2007 CBW CC3 BRK (goes with CBW UNV 103)

Installation Instructions:

- 1. Remove bolt covers from side of bag well frame using a flat headed screw driver. Bolt cover is threaded, so turn it to the left to remove. (See Figure 1)
- 2. Align at least (4) holes on the bottom of the club and ball washer with (4) holes on mounting bracket. Attach units with supplied hardware using a Phillips head screwdriver and washer that needs to be placed between mounting bracket and club and ball washer. **NOTE: When mounting club and ball washer to mounting bracket, it is recommended to put the drain hole so that it is towards the rear of the cart.**
- 3. Once club and ball washer and mounting bracket are together, align top two holes on mounting with holes on side of bag well. Place washer and bolt through holes and tighten by using a 10mm ratchet. Please see instructions included with club and ball washer for recommended care of unit.