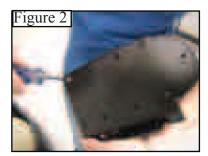

## Mounting Bracket for Club & Ball Washer Club Car Precedent 2004-2007 CBW CC3 BRK (goes with CBW UNV 103)

Installation Instructions:

- 1. Remove bolt covers from side of bag well frame using a flat headed screw driver. Bolt cover is threaded, so turn it to the left to remove. (See Figure 1)
- 2. Align at least (4) holes on the bottom of the club and ball washer with (4) holes on mounting bracket. Attach units with supplied hardware using a Phillips head screwdriver and washer that needs to be placed between mounting bracket and club and ball washer. **NOTE: When mounting club and ball washer to mounting bracket, it is recommended to put the drain hole so that it is towards the rear of the cart.**
- 3. Once club and ball washer and mounting bracket are together, align top two holes on mounting with holes on side of bag well. Place washer and bolt through holes and tighten by using a 10mm ratchet. Please see instructions included with club and ball washer for recommended care of unit.