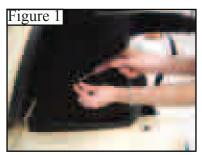

## Mounting Bracket for Club & Ball Washer Club Car Precedent 2004-2007 CBW CC3 BRK (goes with CBW UNV 103)

Copyright<sup>®</sup> 1997-2010. All Rights Reserved.

Installation Instructions:

- 1. Remove bolt covers from side of bag well frame using a flat headed screw driver. Bolt cover is threaded, so turn it to the left to remove. (See Figure 1)
- 2. Align at least (4) holes on the bottom of the club and ball washer with (4) holes on mounting bracket. Attach units with supplied hardware using a Phillips head screwdriver and washer that needs to be placed between mounting bracket and club and ball washer. **NOTE: When mounting club and ball washer to mounting bracket, it is recommended to put the drain hole so that it is towards the rear of the cart.**
- 3. Once club and ball washer and mounting bracket are together, align top two holes on mounting with holes on side of bag well. Place washer and bolt through holes and tighten by using a 10mm ratchet. Please see instructions included with club and ball washer for recommended care of unit.