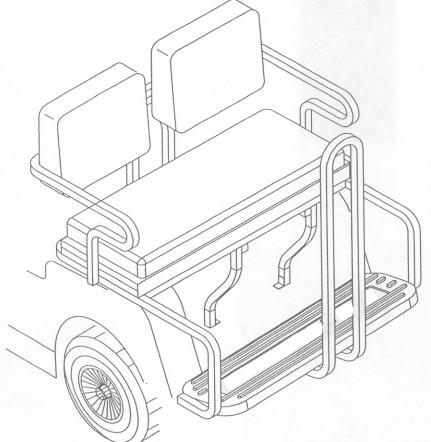

# **FF3025, FF3035, FF3055**Yamaha G8/G14/G16/G19 and G22

✓ REAR SEAT "2-in-1" COMBO