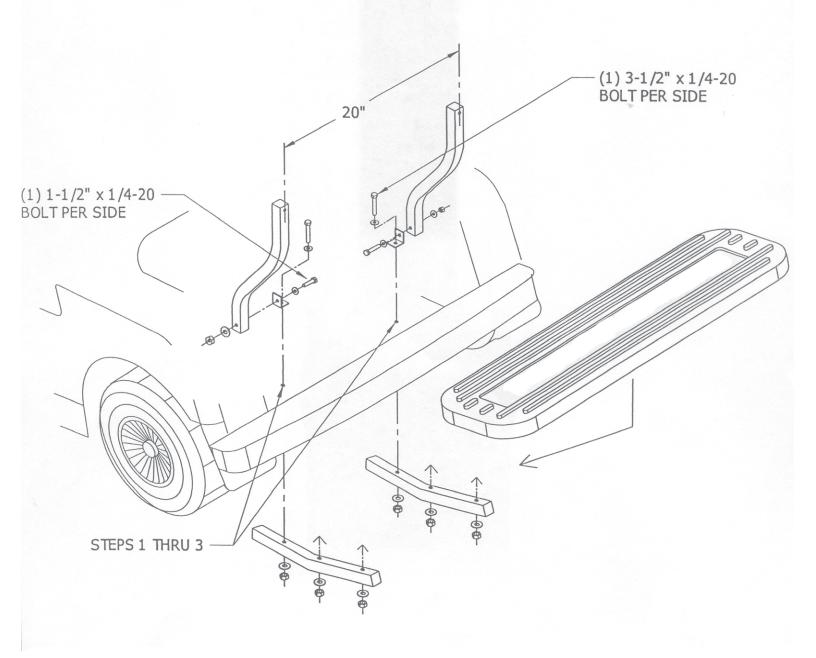

## FOLLOW SEQUENCE BELOW; FINGER TIGHTEN ONLY UNTIL UNIT IS FULLY ASSEMBLED, THEN TIGHTEN COMPLETELY.

- 1) MOUNT 1/8" "L" BRACKETS TO LOWER CENTER SUPPORT TUBES (FACING THEM INWARD).
- 2) NOTE: MAINTAIN 20" DIMENSION; HOLE CENTER TO HOLE CENTER, BEFORE DRILLING FLOOR!
- 3) DRILL THROUGH FLOOR AT 1/8" "L" BRACKETS; (MARK FLOOR FIRST AND MOVE COMPONENTS OUT OF THE WAY IF NEEDED.
- 4) BOLT FOOTREST MOUNTING TUBES TO BOTTOM OF FOOTREST.
- 5) MOUNT FOOTREST ASSEMBLY BENEATH BAGWELL WHEN BOLTING DOWN CENTER SUPPORTS AT "L" BRACKETS ON CENTER TUBES THROUGH NEW HOLES IN BAGWELL FLOOR.