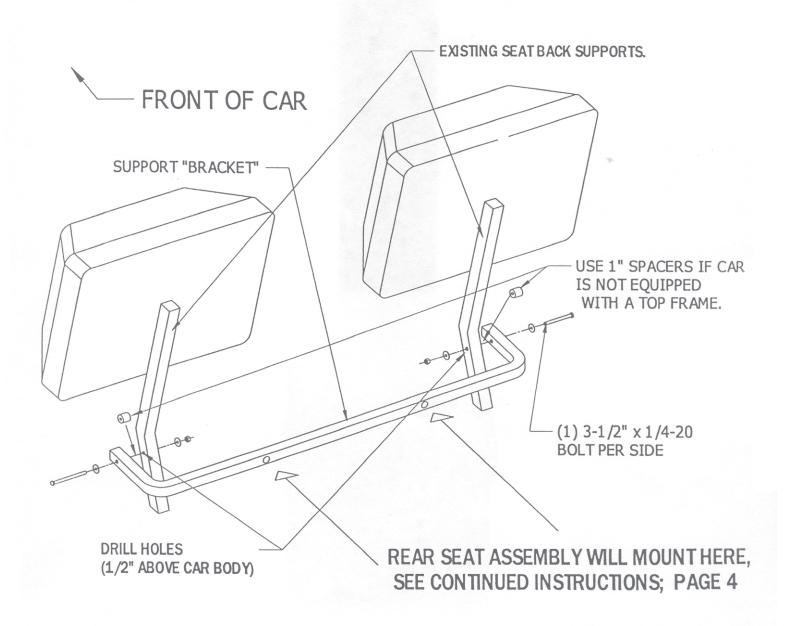

- 1. CUT OFF AND REMOVE BAG RACK TUBES.
- 2. DRILL HOLES AND ATTACH BRACKET TO SEAT BACK SUPPORTS AS SHOWN.
  NOTE: BRACKET MOUNTS TO OUTSIDE OF TOP FRAME UPRIGHTS OR;
  USE 1" SPACERS IF CAR IS NOT EQUIPED WITH A TOP FRAME.