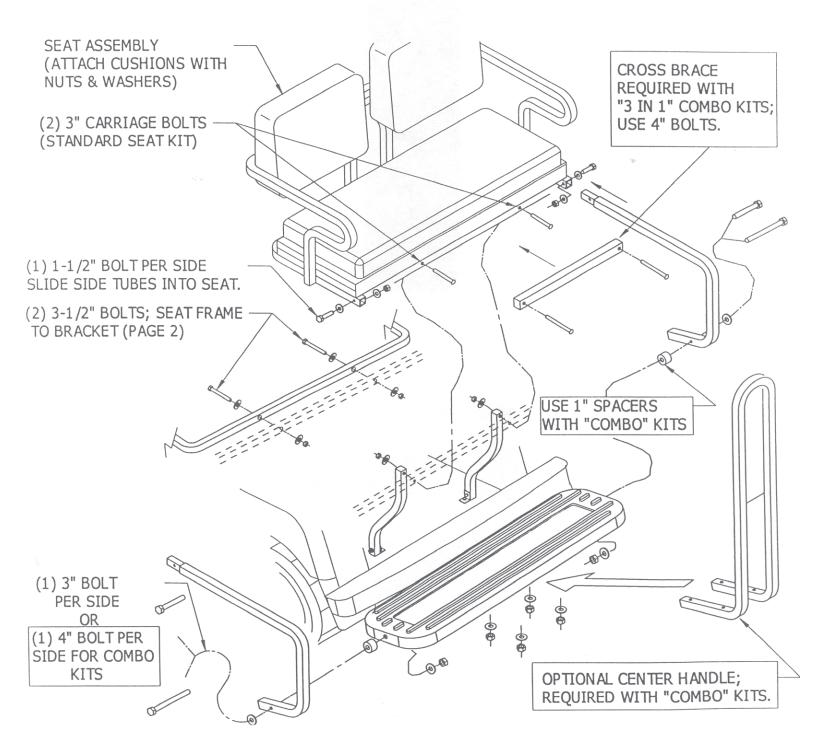

### FOLLOW SEQUENCE BELOW; FINGER TIGHTEN ONLY UNTIL UNIT IS FULLY ASSEMBLED, THEN TIGHTEN COMPLETELY.

- 7) ATTACH SEAT BACK CUSHIONS TO SEAT ASSEMBLY. MOUNT SEAT ASSEMBLY ONTO CAR AS SHOWN. NOTE: CROSS BRACE IS ALSO REQUIRED WHEN INSTALLING "3-IN-1" COMBO SEAT KITS.
- 8) MOUNT SIDE TUBES INTO SEAT ASSEMBLY AND ONTO THE STEP. USE SPACERS WITH "COMBO" KITS.
- 9) MOUNT OPTIONAL CENTER HANDLE, (REQUIRED WITH "2 IN 1" AND "3 IN 1" COMBO KITS. IF HANDLE IS NOT USED, IT IS RECOMENDED TO CUT OFF EXTENDED STUDS BELOW STEP.