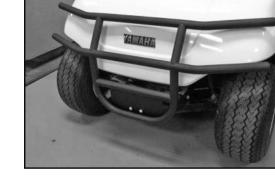

## BSG YA3 CHR & BSG YA3 BLK

Brush Guard Installation Instructions for Yamaha G14/16/19 1994-2001 Models