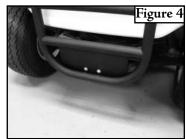

- 4. Install the brush guard in place of vacated A-Arm bolts (Figure 4).
- 5. Bolt the brush guard to the frame of the cart using the two bolts from the front bumper you previously removed (Figure 5).
- 6. Install the nuts from your hardware kit onto the main mounting bolts. Securely tighten all Hardware.