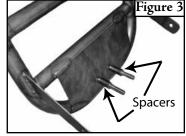

## Always remember to wear appropriate eye protection!

- 1. Remove the front bumper from cart, save the two bolts from the bumper for future use (Figure 1).
- 2. Support the A-Arm with a jack. Remove the existing cotter pins and A-Arm mount ing bolts (Figure 2).
- 3. Place the two bolts from your hardware kit through the front of the brush guard. Add the spacers onto the back of the brush guard (Figure 3).