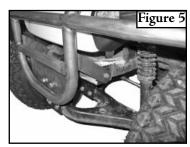

- 4. Install the brush guard in place of vacated A-Arm bolts (Figure 4).
- 5. Bolt the brush guard to the frame of the cart using the two bolts from the front bumper you previously removed (Figure 5).
- 6. Install the nuts from your hardware kit onto the main mounting bolts. Securely tighten all Hardware.