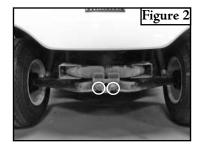

## Always remember to wear appropriate eye protection!

- 1. Remove the front bumper from cart, save the two bolts from the bumper for future use (Figure 1).
- 2. Support the A-Arm with a jack. Remove the existing cotter pins and A-Arm mount ing bolts (Figure 2).
- 3. Place the two bolts from your hardware kit through the front of the brush guard. Add the spacers onto the back of the brush guard (Figure 3).