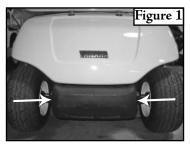

## Always remember to wear appropriate eye protection!

- 1. Remove the front bumper from cart, save the two bolts from the bumper for future use (Figure 1).
- 2. Support the A-Arm with a jack. Remove the existing cotter pins and A-Arm mount ing bolts (Figure 2).
- 3. Place the two bolts from your hardware kit through the front of the brush guard. Add the spacers onto the back of the brush guard (Figure 3).