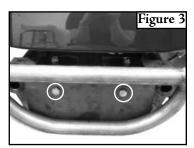

## QTY Description

- 1 Brush Guard
- 2 3/8-16 x 2-3/4" Bolts
- 2 3/8-16 x 1" Bolts
- 4 3/8" Nyloc Nuts
- 4 3/8" Washers
- 2 2" Black Spacers

- 1. Remove the front bumper from cart (Figure 1).
- 2. Place the two 2-3/4" bolts, from your mounting kit, through the front of the mounting plate and slide the 2" spacers onto the bolts from the back of the mounting plate (Figure 2).
- 3. Mount the brush guard onto the front of the frame of the cart using two washers and two nuts (Figure 3).