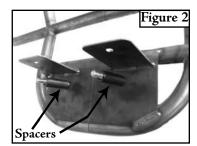

## QTY Description

- 1 Brush Guard
- 2 3/8-16 x 2-3/4" Bolts
- 2 3/8-16 x 1" Bolts
- 4 3/8" Nyloc Nuts
- 4 3/8" Washers
- 2 2" Black Spacers

- 1. Remove the front bumper from cart (Figure 1).
- 2. Place the two 2-3/4" bolts, from your mounting kit, through the front of the mounting plate and slide the 2" spacers onto the bolts from the back of the mounting plate (Figure 2).
- 3. Mount the brush guard onto the front of the frame of the cart using two washers and two nuts (Figure 3).