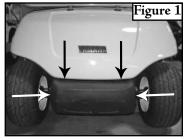

## QTY Description

- 1 Brush Guard
- 2 3/8-16 x 2-3/4" Bolts
- 2 3/8-16 x 1" Bolts
- 4 3/8" Nyloc Nuts
- 4 3/8" Washers
- 2 2" Black Spacers

- 1. Remove the front bumper from cart (Figure 1).
- 2. Place the two 2-3/4" bolts, from your mounting kit, through the front of the mounting plate and slide the 2" spacers onto the bolts from the back of the mounting plate (Figure 2).
- 3. Mount the brush guard onto the front of the frame of the cart using two washers and two nuts (Figure 3).