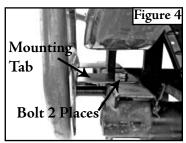

NOTE: Leave all hardware loose until final step.

- 4. Using the two 1" bolts, two washers, and two nuts attach the mounting tabs of the brush guard to the top holes of the frame (Figure 4).
- 5. Securely tighten all of the hardware.