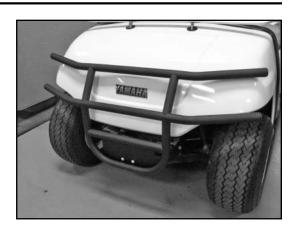

## BSG YA4 CHR & BSG YA4 BLK

Brush Guard Installation Instructions for Yamaha G22 2002-Present Models