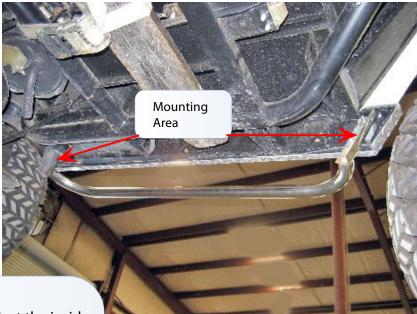

## Installation

Place the Nerf Bar with 1" spacers against the inside of the rocker or kick panel of the cart. Mark the proposed hole locations.

Note: Before drilling, make sure hole locations do not interfere with the carts original gussets, brackets or accessory wiring on the backside of rocker panels!

Note: It's recommended to hold the screw and tighten the nut. Tightening the screw and holding the nut could cause sharp burrs to be pealed up on the screw face, causing a hazard. Drill two 5/16" holes at the marked locations, matching the Nerf Bar hol pattern. Install Nerf Bar brackets behind rocker panel using a 1-1/4" x 1-1/4" spacer block. Insert one bolt through a flat washer, through the rocker panel, through the spacer, then through the Nerf Bar bracket. Secure it with the locknut supplied.