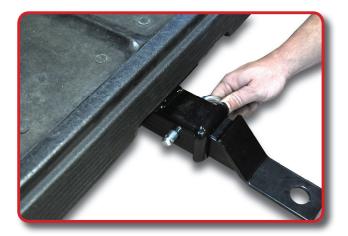

Engage Parking Brake and chock wheels. Place RUN/TOW switch in TOW position. Remove four factory bolts on the bumper and retain.

Remove factory bumper.

Mount trailer hitch to cross member as shown using supplied hardware. Tighten hardware.

Using hardware retained from Step 1, attach bumper. Retained hardware should mount down from bumper through trailer hitch. Tighten hardware.

Insert hitch into receiver and secure with pin.