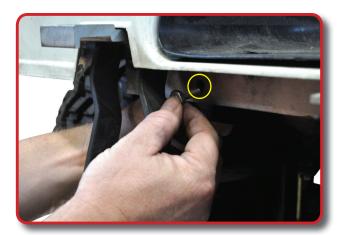

Using hardware retained from Step 1, attach bumper. Retained hardware should mount down from bumper through trailer hitch. Tighten hardware.

Insert hitch into receiver and secure with pin.