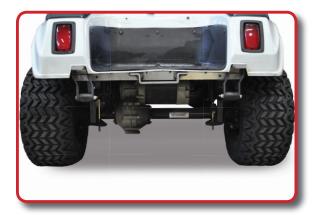

Using hardware retained from Step 1, attach bumper. Retained hardware should mount down from bumper through trailer hitch. Tighten hardware.

Insert hitch into receiver and secure with pin.