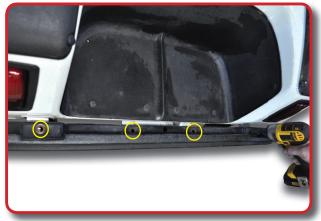

Engage Parking Brake and chock wheels. Place RUN/TOW switch in TOW position. Remove four factory bolts on the bumper and retain.

Remove factory bumper.

Mount trailer hitch to cross member as shown using supplied hardware. Tighten hardware.