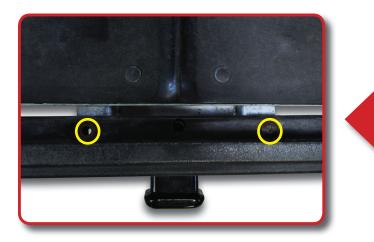

Engage Parking Brake and chock wheels. Place RUN/TOW switch in TOW position. Remove four factory bolts on the bumper and retain.

Remove factory bumper.

Mount trailer hitch to cross member as shown using supplied hardware. Tighten hardware.