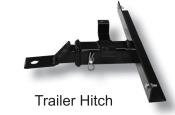

Engage Parking Brake and chock wheels. Place RUN/TOW switch in TOW position. Remove four factory bolts on the bumper and retain.

Remove factory bumper.

Mount trailer hitch to cross member as shown using supplied hardware. Tighten hardware.