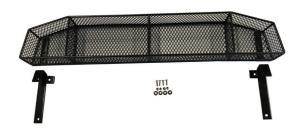

# INNER BASKET

### INCLUDED:

- (1) Basket
- (2) Brackets

Hardware Pack

- (4) 6mmx18mm Bolts
- (8) 6mm Flat Washers
- (4) 6mm Nylock Nuts