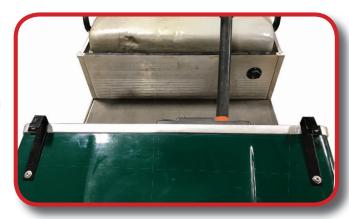

Install basket mounts to cart using OEM mounting bolts at front cowl trim and strut mounts as shown.

Note: Front struts removed for instructional purposes only. Brackets go under the front strut.

Attach basket to mounting brackets using 6mm hardware provided as shown. Once all harware is in place, then tighten.