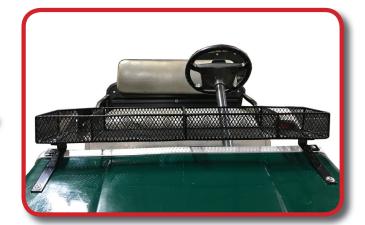

Install basket mounts to cart using OEM mounting bolts at front cowl trim and strut mounts as shown.

Note: Front struts removed for instructional purposes only. Brackets go under the front strut.

Attach basket to mounting brackets using 6mm hardware provided as shown. Once all harware is in place, then tighten.