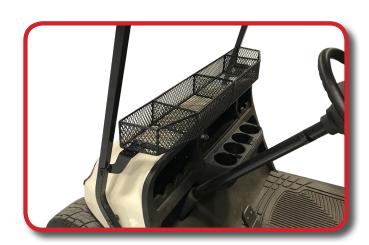

Install basket mounts to basket using 6mm bolts, washers and nuts supplied in hardware pack and secure.

Clamp basket and mounts to front struts approximately 1" above top of dash or desired location and level.

Drill hole through strut and secure using supplied 8mmx40mm bolts, washers and nuts.