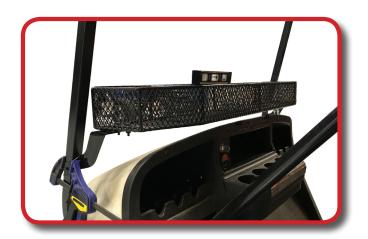

Install basket mounts to basket using 6mm bolts, washers and nuts supplied in hardware pack and secure.

Clamp basket and mounts to front struts approximately 1" above top of dash or desired location and level.

Drill hole through strut and secure using supplied 8mmx40mm bolts, washers and nuts.