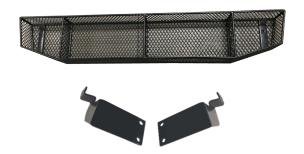

## INCLUDED:

- (1) Basket
- (2) Brackets
- Hardware Pack
- (2) 8mmx40mm Bolts
- (4) 8mm Flat Washers
- (2) 8mm Nylock Nuts
- (4) 6mmx18mm Bolts
- (8) 6mm Flat Washers
- (4) 6mm Nylock Nuts