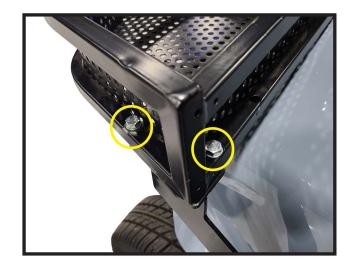

ight Brackets (04-061)



Clays Basket (04-020) Sold Separately

NOTICE: Any modifications to these products will void the warranty. Any damages that occur to the vehicle as of modifying this product is the sole responsibility of the installer.



Begin on one side by removing the top bolt only then back the lower bolt out about half way.

NOTE: Install one side at a time





Slide slotted end over the lower bolt. Line up the top bolt with the brush guard and retighten. Repeat on the other side.

**NOTE: See Bracket Orientation below** 





Bracket Orientation (Top View)



Bracket Orientation (Side View)

ATTENTION: Ensure that the flat edge of the mounting bracket is facing the inside of the cart as shown.



Attach clays basket to brackets on both sides using hardware pack provided.



## **INSTALLATION COMPLETE**