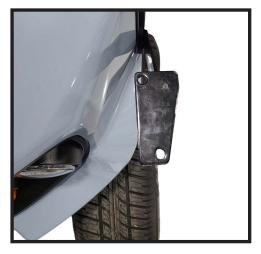

Begin on one side by removing the top bolt only then back the lower bolt out about half way.

NOTE: Install one side at a time

Slide slotted end over the lower bolt. Line up the top bolt with the brush guard and retighten. Repeat on the other side.

**NOTE: See Bracket Orientation below** 

Bracket Orientation (Top View)

Bracket Orientation (Side View)

ATTENTION: Ensure that the flat edge of the mounting bracket is facing the inside of the cart as shown.