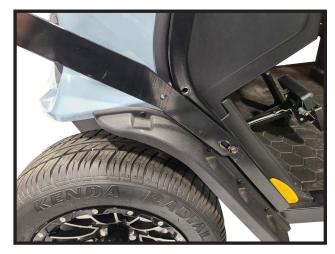

Begin on one side by removing the top bolt only then back the lower bolt out about half way.

NOTE: Install one side at a time

Slide slotted end over the lower bolt. Line up the top bolt with the brush guard and retighten. Repeat on the other side.

**NOTE: See Bracket Orientation below** 

Bracket Orientation (Top View)

Bracket Orientation (Side View)

ATTENTION: Ensure that the flat edge of the mounting bracket is facing the inside of the cart as shown.