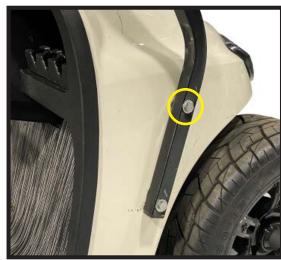

Begin on one side by removing the top bolt only then back the lower bolt out about half way.

NOTE: Install one side at a time

Slide slotted end over the lower bolt. Line up the top bolt with the brush guard and retighten. Repeat on the other side.

**NOTE: See Bracket Orientation below** 

Bracket Orientation (Top View)

Bracket Orientation (Side View)

ATTENTION: Ensure that the flat edge of the mounting bracket is facing the inside of the cart as shown.