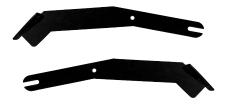

## **ITEMS INCLUDED**

- · Left & Right Brackets
- · Hardware Pack:
  - 4-8mm x 40mm Hex Head Bolts
  - 8-8mm Flat Washers
  - 4 8mm Nylock Nuts

## **TOOLS NEEDED**

- Ratchet
- T40 TORX
- 13mm Socket
- 13mm Wrench

Left & Right Brackets (04-061)

Clays Basket (04-020) Sold Separately

NOTICE: Any modifications to these products will void the warranty. Any damages that occur to the vehicle as of modifying this product is the sole responsibility of the installer.