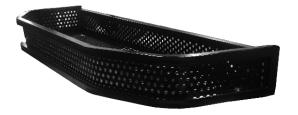

## **TOOLS NEEDED**

- Ratchet
- T40 TORX
- 13mm Socket
- 13mm Wrench

Left & Right Brackets (04-061)

Clays Basket (04-020) Sold Separately

NOTICE: Any modifications to these products will void the warranty. Any damages that occur to the vehicle as of modifying this product is the sole responsibility of the installer.