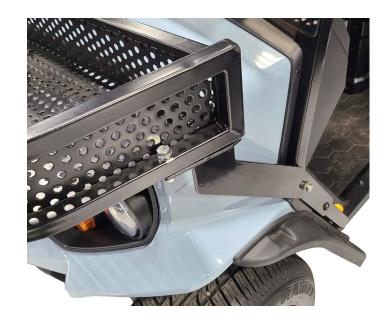

## Part # 04-062 Clays Basket

Fits E-Z-GO Liberty

Attach clays basket to brackets on both sides using hardware pack provided.

## **INSTALLATION COMPLETE**