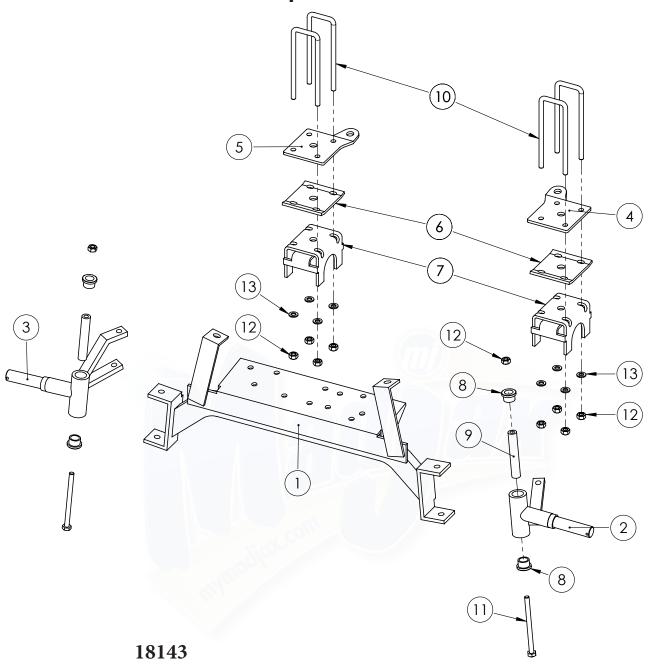

## 18143 GTW 5-inch Drop Axle Lift Kit: Fits E-Z-Go®TXT®

| No. | Part No. | Description                                 | QTY |
|-----|----------|---------------------------------------------|-----|
| 1   | W16-3-30 | TXT 5-Inch Axle                             | 1   |
| 2   | W16-3-31 | Front Spindle - TXT Drop Axle - Driver      | 1   |
| 3   | W16-3-32 | Front Spindle - TXT Drop Axle - Pass        | 1   |
| 4   | W16-3-33 | Rear Suspension Mounting Plate TXT - Driver | 1   |
| 5   | W16-3-34 | Rear Suspension Mounting Plate TXT - Pass   | 1   |
| 6   | W16-3-35 | Rear Suspension Spacer Plate TXT            | 2   |
| 7   | W16-3-36 | Rear Lift Block TXT                         | 2   |
| 8   | W16-3-37 | Spindle Bushing/Cap                         | 4   |
| 9   | W16-3-38 | 111mm Bolt Sleeve                           | 2   |
|     | W16-3-40 | TXT Drop Axle Lift Kit Hardware Pack        | 1   |
| 10  | W16-3-39 | U-Bolt 60.5mm x 180mm                       | 2   |
| 11  |          | M10x140 Hex Head Bolt                       | 2   |

M10 Locking Nut

M10x20 Flat Washer

12